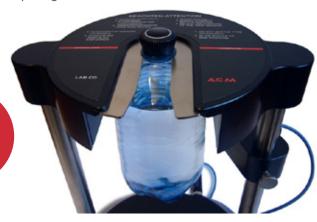

No piercing of package is required, therefore no change of physical system "bottle" emerges.

Only ACM direct CO<sub>2</sub> content measurement in the closed bottle provides you with the very true CO<sub>2</sub> content of your package!

## **Advantages**

CO<sub>2</sub> selective measurement Easy and safe handling No mechanical wear-off parts, maintenance-free Loss-free sample treatment

Sample loss-free and high precise CO<sub>2</sub> determination!