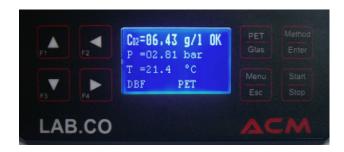

## Technical specifications

Measuring range
 Accuracy
 Repeatability
Measuring result
 Data interface

0 - 10 Vol. / 0 - 20 g/l CO<sub>2</sub> +/- 0,025 Vol. / 0,05 g/l +/- 0,01 Vol. / 0,02 g/l within I minute to ACM QUATROL