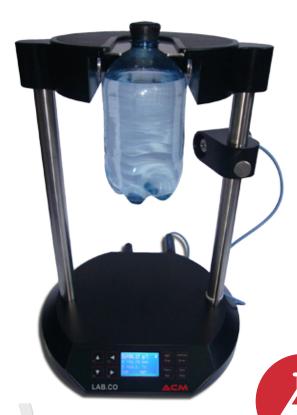

## Lab CO2 meter LAB.CO

Laboratory CO<sub>2</sub>-Meter **LAB.CO** for non-invasive high precision dissolved CO<sub>2</sub> content measurement in bottled beverages.

Laser technology in combination with state-of-the-art electronics and mathematics, lead to a revolutionary new method for CO<sub>2</sub> determination in bottled carbonated waters, lemonades, beer, cider, sparkling wines & champagne.

No piercing of package is required, therefore no change of physical system "bottle" emerges.

Only ACM direct CO<sub>2</sub> content measurement in the closed bottle provides you with the very true CO<sub>2</sub> content of your package!

## **Advantages**

CO<sub>2</sub> selective measurement Easy and safe handling No mechanical wear-off parts, maintenance-free Loss-free sample treatment

Sample loss-free and high precise CO<sub>2</sub> determination!